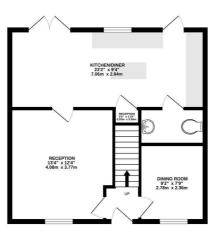

### For Sale

GROUND FLOOR 525 sq.ft. (48.8 sq.m.) approx.

1ST FLOOR 422 sq.ft. (39.2 sq.m.) approx.

TOTAL FLOOR AREA: 947 sq.ft. (88.0 sq.m.) approx. History attempt has been made to ensure the accuracy of the floorpian contained here, measurements foldow, window, constant and any other times are approximate and or responsibility is alken for any error, spectre purchaser. The services, systems and applanees shown have not been rested and no guarante as to their operativity or efficiency can be given.