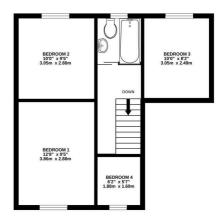

### For Sale

GROUND FLOOR 525 sq.ft. (48.8 sq.m.) approx.

1ST FLOOR 422 sq.ft. (39.2 sq.m.) approx.

TOTAL FLOOR AREA: 947 sq.ft. (88.0 sq.m.) approx. History attempt has been made to ensure the accuracy of the floorpian contained here, measurements foldow, window, constant and any other times are approximate and or responsibility is alken for any error, spectre purchaser. The services, systems and applanees shown have not been rested and no guarante as to their operativity or efficiency can be given.